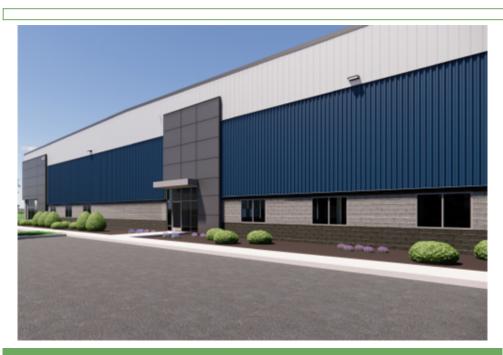

## 7428 Industrial Park Way, Macungie, PA 18062

- » Commercial | 55,000 ft<sup>2</sup> | Lot: 7.5 acres
- » More Info: 7428IndustrialPark.Is4Lease.com

## Contact for Price

ALT Realty (610) 332-9900 (Office:) marketing@homespotmedia.com

ALT Realty 559 Main Street Suite 300 Bethlehem, PA 18018 (610) 332-9900

**EXECUTIVE SUMMARY** 

Remarks

Prime Location: Situated in a thriving area with excellent access to major highways and transportation routes, this site offers seamless connectivity for shipping, commuting, and attracting talent. Whether you need a state-of-the-art headquarters, a high-performance manufacturing center, or a hybrid space, this design has you covered. Final approvals are expected in Q1 2026, providing ample time to plan your build-to-suit project, financing, or leasing strategy.